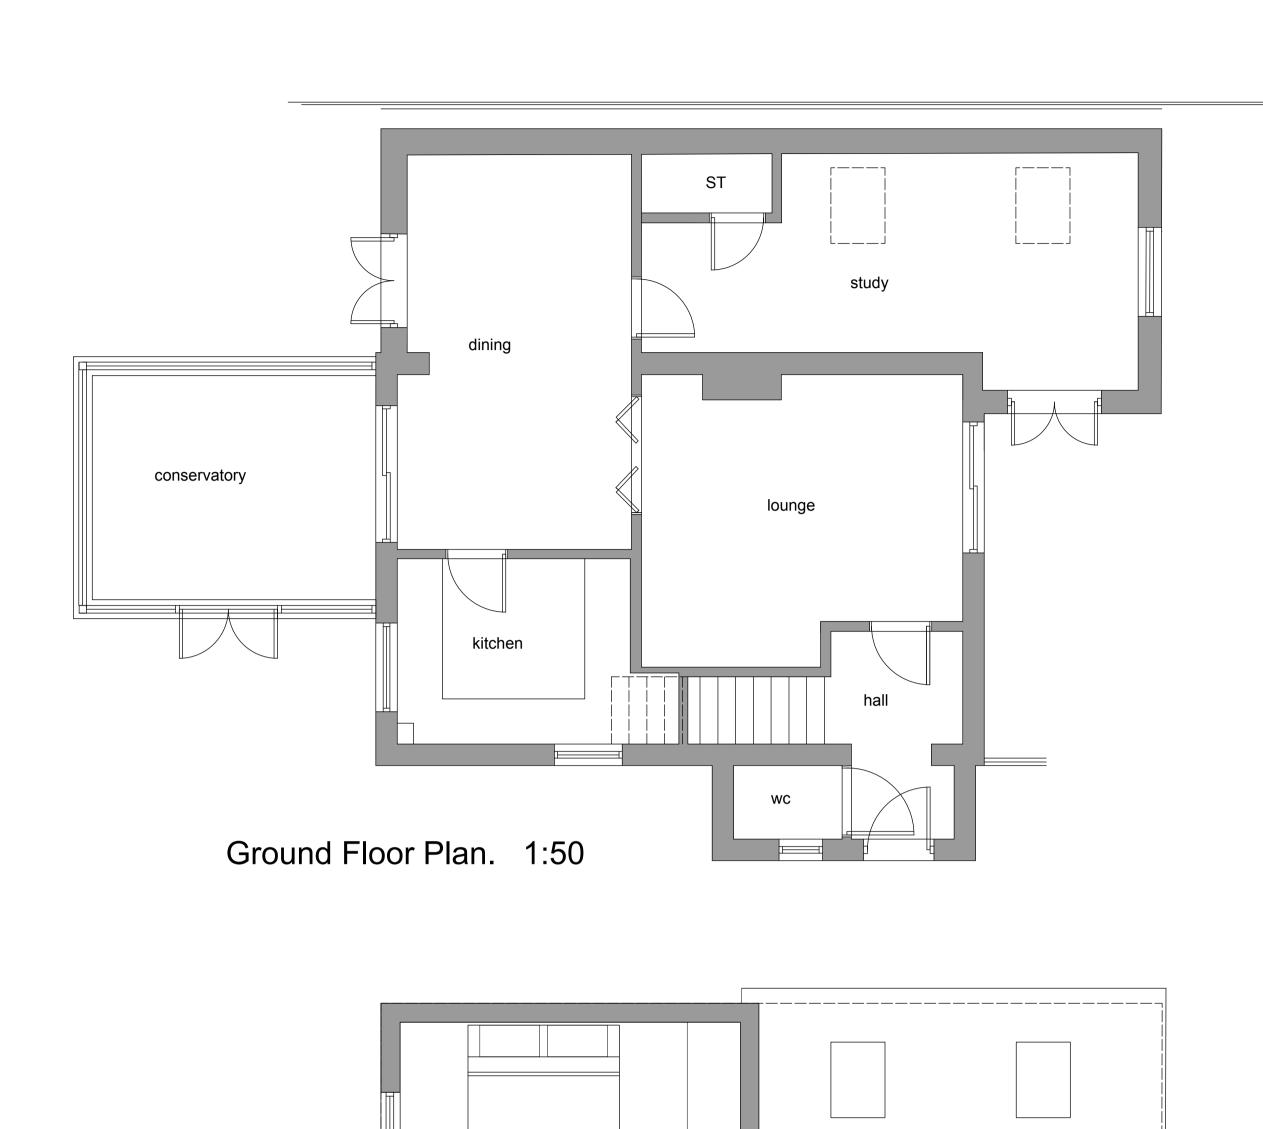

bedroom

First Floor Plan. 1:50

bedroom

bedroom

Front / South Elevation 1:100

Garden / West Elevation 1:100

Side / East Elevation 1:100

**NOTE** DO NOT SCALE THIS DRAWING - USE DIMENSIONS

Proposed extensions,

9 Darcy Close, Bury St Edmunds, Suffolk.

drawing title: Existing Plans and Elevations.

scale: date: As st 05/18

drawing status: planning