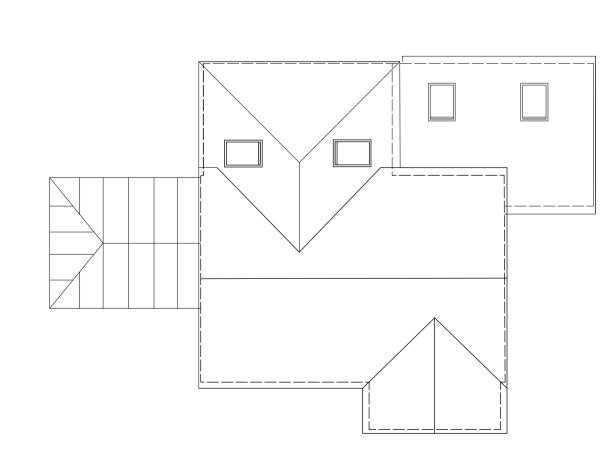

**REVISIONS** 

Rear / North Elevation 1:100

Roof Plan. 1:100

RIBA W

the studio 61 hardwick lane bury st edmunds suffolk, ip33 2rb

t: 01284 706805

info@thurlowarchitects.co.uk www.thurlowarchitects.co.uk

Mr & Mrs Wright