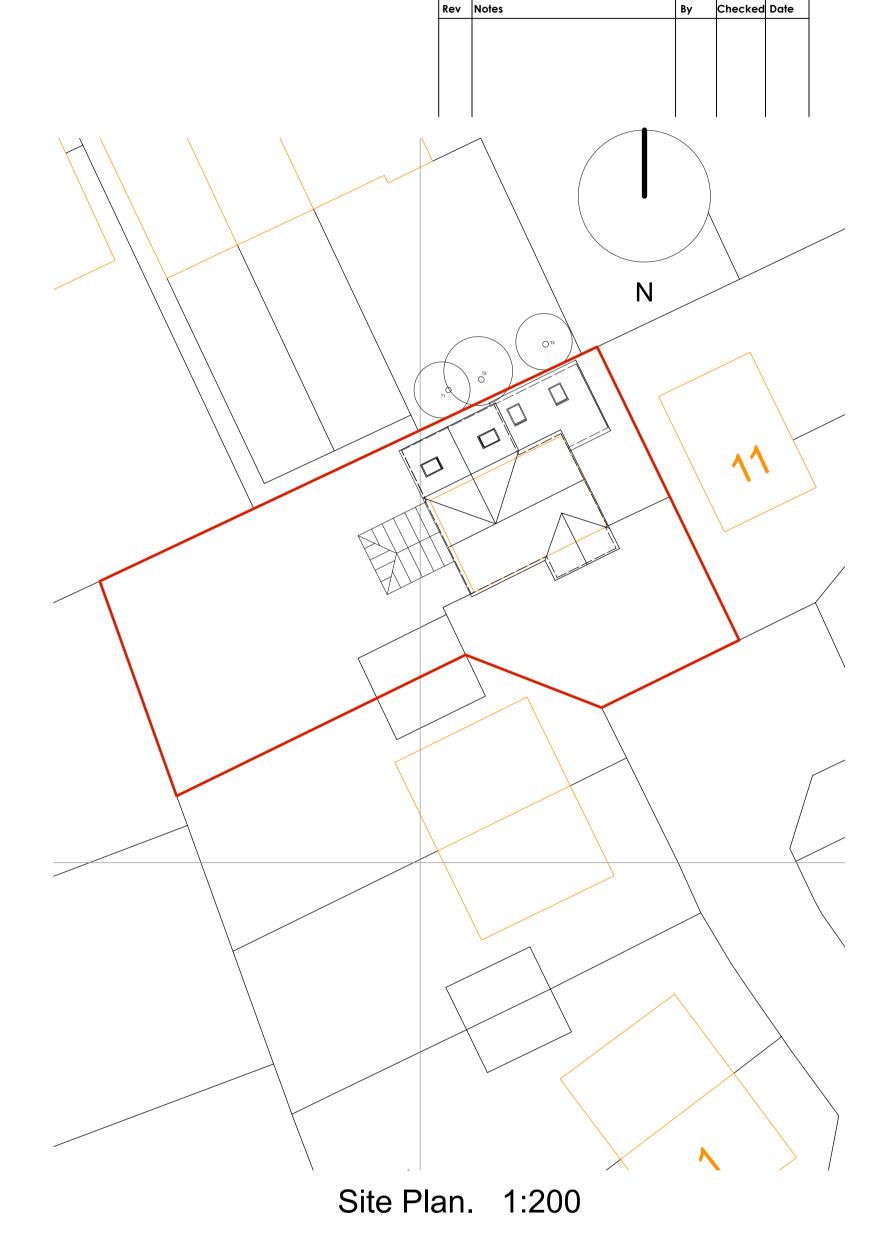

Proposed extensions,

9 Darcy Close, Bury St Edmunds, Suffolk.

drawing title: Existing Plans and Elevations.

scale: date: As st 05/18

drawing status: planning