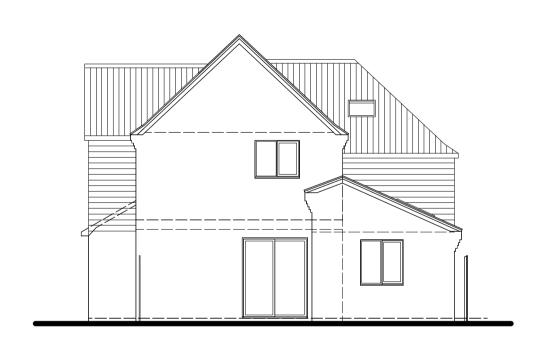

**REVISIONS** 

Rear / North Elevation 1:100

Roof Plan. 1:100

RIBA W

the studio 61 hardwick lane bury st edmunds suffolk, ip33 2rb

t: 01284 706805

info@thurlowarchitects.co.uk www.thurlowarchitects.co.uk

Mr & Mrs Wright

Proposed extensions,

9 Darcy Close, Bury St Edmunds, Suffolk.

drawing title: Existing Plans and Elevations.

scale: date: As st 05/18

drawing status: planning