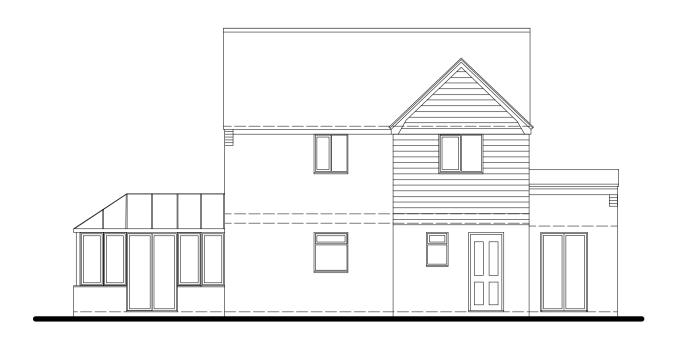

bedroom

First Floor Plan. 1:50

bedroom

bedroom

Front / South Elevation 1:100

Garden / West Elevation 1:100

Side / East Elevation 1:100

**NOTE** DO NOT SCALE THIS DRAWING - USE DIMENSIONS

Proposed extensions,

9 Darcy Close, Bury St Edmunds, Suffolk.

drawing title: Existing Plans and Elevations.

scale: date: As st 05/18

drawing status: planning